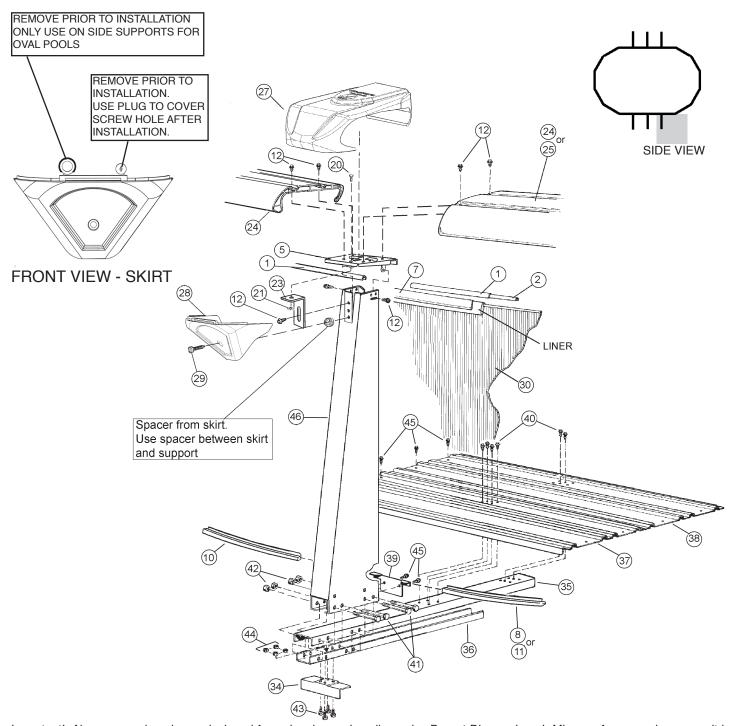

## **ROYAL RETREAT ~ PS 34' x 18' OVAL 52"**

**RESIN** TOP RAIL - **RESIN** VERTICAL

| √ | QTY | CARTON NUMBER | CARTON DESCRIPTION   |
|---|-----|---------------|----------------------|
|   | 1   | 5-9948-834    | ASSEMBLY PACK CARTON |
|   | 1   | 5-9860-725    | TOP RAIL PACK CARTON |
|   | 1   | 5-9806-725    | TOP RAIL PACK CARTON |
|   | 1   | 5-9714-604    | VERTICAL PACK CARTON |
|   | 1   | 5-XXXX-048    | SIDEWALL CARTON      |
|   | 2   | 0-8888-204    | SUPPORT BASE CARTON  |
|   | 2   | 0-8852-400    | SIDE SUPPORT CARTON  |
|   | 1   | 5-9999-410    | TOP CONNECTOR CARTON |
|   | 1   | 5-9999-412    | TOP CONNECTOR CARTON |
|   | 1   | 5-9110-834    | SKIRT PACK CARTON    |
|   | 1   | 5-9112-834    | SKIRT PACK CARTON    |

## **CARTON BREAKDOWN**

| 1/ | ITEM                       | QTY | PART NUMBER | DESCRIPTION                                  |  |
|----|----------------------------|-----|-------------|----------------------------------------------|--|
|    | ASSEMBLY PACK # 5-9948-834 |     |             |                                              |  |
|    | 1                          | 16  | 583-1070    | Stabilizer Rail (Large)                      |  |
|    | 2                          | 10  | 583-1071    | Stabilizer Rail (Small)                      |  |
|    | 3                          | 14  | 580-2408    | Vertical End Cap                             |  |
|    | 4                          | 14  | 580-2407    | Bottom connector                             |  |
|    | 5                          | 8   | 580-2409    | Side vertical end cap                        |  |
|    | 7                          | 46  | 545-1001    | Plastic coping                               |  |
|    | 8                          | 16  | 589-1136P   | Bottom rail - stamped L 18                   |  |
|    | 10                         | 6   | 589-1052P   | Bottom rail - side - stamped S               |  |
|    | 11                         | _   | _           | _                                            |  |
|    | 12                         | 196 | 330-1127    | Sheet metal screw, #10 x 1/2"                |  |
|    | 15                         | 14  | 330-1075    | Pan head screw #14 x 1/2"                    |  |
|    | 17                         | 14  | 580-2397    | Vertical tab                                 |  |
|    | 20                         | 8   | 510-1008    | Slotted pan head machine screw #10-24 - 1/2" |  |
|    | 21                         | 8   | 321-1025    | Square nut #10-24                            |  |
|    | 23                         | 8   | 580-2159    | Outer connector bracket                      |  |
|    |                            | 1   | 573-5793    | Pool Parts List                              |  |
|    | _                          | 1   | 573-4058    | Installation Instructions                    |  |
|    | _                          | 1   |             | Warranty Card                                |  |
|    |                            | 1   | 573-3169    | "Safety First" Booklet                       |  |

| TOP RAIL PACK # 5-9860-725                                    |    |            |                                     |  |  |
|---------------------------------------------------------------|----|------------|-------------------------------------|--|--|
| 25                                                            | 16 | 587-1738   | Top Rail                            |  |  |
| TOP RAIL PACK # 5-9806-725                                    |    |            |                                     |  |  |
| 24                                                            | 6  | 587-1742   | Top Rail - side                     |  |  |
|                                                               |    |            |                                     |  |  |
|                                                               |    | VERTICAL   | PACK # 5-9714-604                   |  |  |
| 26                                                            | 14 | 341-1351   | Vertical                            |  |  |
| TOP CONNECTOR PACK # 5-9999-410 & 5-9999-412 (1 ea. Required) |    |            |                                     |  |  |
| 27                                                            | 22 | 340-2802   | Top Connector                       |  |  |
| SKIRT PACK # 5-9110-834 & 5-9112-834 (1 ea. Required)         |    |            |                                     |  |  |
| 28                                                            | 22 | 340-2801   | Skirt                               |  |  |
| 29                                                            | 22 | 510-1001   | #10 x 1-1/2" Slotted Pan head screw |  |  |
| SIDEWALL CARTON                                               |    |            |                                     |  |  |
| 30                                                            | 1  | 5-XXXX-048 | Sidewall                            |  |  |
| 31                                                            | 1  | 535-1442   | Protective Strip                    |  |  |
| 32                                                            | 26 | 321-1029   | 1/4-20 Hex Flange Locknut           |  |  |
| 33                                                            | 26 | 330-1280   | 1/4-20 x 1/2" Grade 5 Bolt          |  |  |
| _                                                             | 1  | 560-1055   | Warning Sign                        |  |  |
| _                                                             | 1  | 573-3169   | "Safety First" Booklet              |  |  |
| _                                                             | 1  | 573-3498   | Safety DVD                          |  |  |

| SUPPORT BASE PACK # 0-8888-204 (2 Required) |    |          |                                       |  |
|---------------------------------------------|----|----------|---------------------------------------|--|
| 34                                          | 8  | 580-1779 | Skid support                          |  |
| 35                                          | 8  | 580-2071 | Ground support - top                  |  |
| 36                                          | 8  | 580-2072 | Ground support - bottom               |  |
| 37                                          | 8  | 580-1869 | Pressure pad                          |  |
| 38                                          | 8  | 580-1870 | Pressure pad                          |  |
| 39                                          | 8  | 580-1792 | Btm rail locator & cover              |  |
| 40                                          | 48 | 510-1035 | #12x3/4" hex washer head screw        |  |
| 41                                          | 32 | 330-1220 | 3/8"-16 x 3-1/2" hex head bolt        |  |
| 42                                          | 32 | 321-1069 | 3/8-16 hex nut                        |  |
| 43                                          | 32 | 510-1018 | 1/4-20 x 1/2" hex head bolt - grade 5 |  |
| 44                                          | 32 | 511-1000 | 1/4-20 hex nut                        |  |
| 45                                          | 48 | 330-1127 | Sheet metal screw, #10 x 1/2"         |  |

| SIDE SUPPORT PACK # 0-8852-400 (2 Required) |   |          |              |
|---------------------------------------------|---|----------|--------------|
| 46                                          | 8 | 580-2074 | Side support |