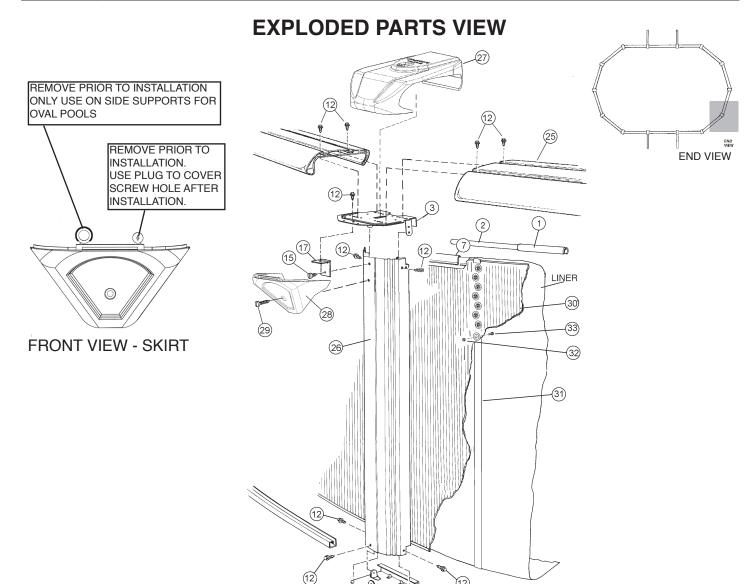

## **CARTON BREAKDOWN**

| 1/ | ITEM                       | QTY | PART NUMBER | DESCRIPTION                                  |  |
|----|----------------------------|-----|-------------|----------------------------------------------|--|
|    | ASSEMBLY PACK # 5-9948-834 |     |             |                                              |  |
|    | 1                          | 16  | 583-1070    | Stabilizer Rail (Large)                      |  |
|    | 2                          | 10  | 583-1071    | Stabilizer Rail (Small)                      |  |
|    | 3                          | 14  | 580-2408    | Vertical End Cap                             |  |
|    | 4                          | 14  | 580-2407    | Bottom connector                             |  |
|    | 5                          | 8   | 580-2409    | Side vertical end cap                        |  |
|    | 7                          | 46  | 545-1001    | Plastic coping                               |  |
|    | 8                          | 16  | 589-1136P   | Bottom rail - stamped L 18                   |  |
|    | 10                         | 6   | 589-1052P   | Bottom rail - side - stamped S               |  |
|    | 11                         | _   | _           | _                                            |  |
|    | 12                         | 196 | 330-1127    | Sheet metal screw, #10 x 1/2"                |  |
|    | 15                         | 14  | 330-1075    | Pan head screw #14 x 1/2"                    |  |
|    | 17                         | 14  | 580-2397    | Vertical tab                                 |  |
|    | 20                         | 8   | 510-1008    | Slotted pan head machine screw #10-24 - 1/2" |  |
|    | 21                         | 8   | 321-1025    | Square nut #10-24                            |  |
|    | 23                         | 8   | 580-2159    | Outer connector bracket                      |  |
|    |                            | 1   | 573-5793    | Pool Parts List                              |  |
|    | _                          | 1   | 573-4058    | Installation Instructions                    |  |
|    | _                          | 1   |             | Warranty Card                                |  |
|    |                            | 1   | 573-3169    | "Safety First" Booklet                       |  |

| TOP RAIL PACK # 5-9860-725                                    |    |            |                                     |  |  |
|---------------------------------------------------------------|----|------------|-------------------------------------|--|--|
| 25                                                            | 16 | 587-1738   | Top Rail                            |  |  |
| TOP RAIL PACK # 5-9806-725                                    |    |            |                                     |  |  |
| 24                                                            | 6  | 587-1742   | Top Rail - side                     |  |  |
|                                                               |    |            |                                     |  |  |
|                                                               |    | VERTICAL   | PACK # 5-9714-604                   |  |  |
| 26                                                            | 14 | 341-1351   | Vertical                            |  |  |
| TOP CONNECTOR PACK # 5-9999-410 & 5-9999-412 (1 ea. Required) |    |            |                                     |  |  |
| 27                                                            | 22 | 340-2802   | Top Connector                       |  |  |
| SKIRT PACK # 5-9110-834 & 5-9112-834 (1 ea. Required)         |    |            |                                     |  |  |
| 28                                                            | 22 | 340-2801   | Skirt                               |  |  |
| 29                                                            | 22 | 510-1001   | #10 x 1-1/2" Slotted Pan head screw |  |  |
| SIDEWALL CARTON                                               |    |            |                                     |  |  |
| 30                                                            | 1  | 5-XXXX-048 | Sidewall                            |  |  |
| 31                                                            | 1  | 535-1442   | Protective Strip                    |  |  |
| 32                                                            | 26 | 321-1029   | 1/4-20 Hex Flange Locknut           |  |  |
| 33                                                            | 26 | 330-1280   | 1/4-20 x 1/2" Grade 5 Bolt          |  |  |
| _                                                             | 1  | 560-1055   | Warning Sign                        |  |  |
| _                                                             | 1  | 573-3169   | "Safety First" Booklet              |  |  |
| _                                                             | 1  | 573-3498   | Safety DVD                          |  |  |

| SUPPORT BASE PACK # 0-8888-204 (2 Required) |    |          |                                       |  |
|---------------------------------------------|----|----------|---------------------------------------|--|
| 34                                          | 8  | 580-1779 | Skid support                          |  |
| 35                                          | 8  | 580-2071 | Ground support - top                  |  |
| 36                                          | 8  | 580-2072 | Ground support - bottom               |  |
| 37                                          | 8  | 580-1869 | Pressure pad                          |  |
| 38                                          | 8  | 580-1870 | Pressure pad                          |  |
| 39                                          | 8  | 580-1792 | Btm rail locator & cover              |  |
| 40                                          | 48 | 510-1035 | #12x3/4" hex washer head screw        |  |
| 41                                          | 32 | 330-1220 | 3/8"-16 x 3-1/2" hex head bolt        |  |
| 42                                          | 32 | 321-1069 | 3/8-16 hex nut                        |  |
| 43                                          | 32 | 510-1018 | 1/4-20 x 1/2" hex head bolt - grade 5 |  |
| 44                                          | 32 | 511-1000 | 1/4-20 hex nut                        |  |
| 45                                          | 48 | 330-1127 | Sheet metal screw, #10 x 1/2"         |  |

| SIDE SUPPORT PACK # 0-8852-400 (2 Required) |   |          |              |
|---------------------------------------------|---|----------|--------------|
| 46                                          | 8 | 580-2074 | Side support |